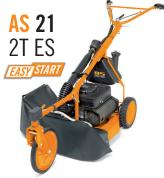

#### THE ROBUST CLASSICS

Since 1959 models like the AS 21 and AS 26 have been earning the reputation of the utmost reliability. Whether on the meadow behind the house, on the meadow orchard or caring for the weekend property, these Allmähers do the job.

# **AS-MOTOR ALLMÄHER®**

B&S 4-stroke engine, 190 ccm Rated power 3.6 kW (4.9 hp), max. 4.1 kW (5.5 hp). Cutting height 55-80 mm, cutting width 51 cm.

AS 2-stroke engine, 165 ccm, EasyStart. Rated power 4.0 kW (5.4 hp), max. 4.4 kW (6.0 hp). Cutting height 55 - 80 mm, cutting width 51 cm.