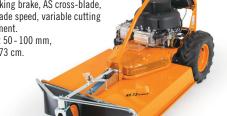

AS 2-stroke engine, 165 ccm, EasyStart.
Rated power 4.0 kW (5.4 hp), max. 4.4 kW (6.0 hp)
5-speed, switchable limited slip differential,
automatic parking brake, AS cross-blade,
variable cutting height adjustment.
Cutting height 50 - 100 mm,
cutting width 65 cm.

EASY STAR

**AS 65** 4T B&S

B&S 4-stroke engine with oil pump, 344 ccm.
Rated power 7.6 kW (10.3 hp), max. 9.7 kW (13.0 hp).
5-speed, switchabke limited slip differential, automatic parking brake, AS cross-blade, variable cutting height adjustment.
Cutting height 50 - 100 mm, cutting width 65 cm.