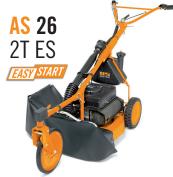

#### THE ROBUST CLASSICS

Since 1959 models like the AS 21 and AS 26 have been earning the reputation of the utmost reliability. Whether on the meadow behind the house, on the meadow orchard or caring for the weekend property, these Allmähers do the job.