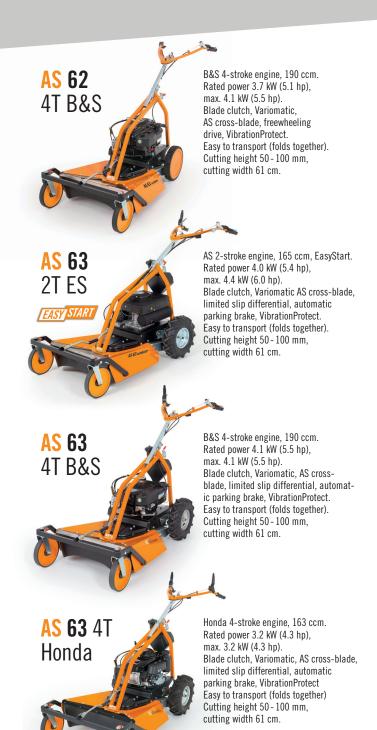

### AS 63 ALLMÄHER® — THE ALL-ROUNDER

The AS 63 Allmäher® is the entry level machine in the semiprofessional class. With product advantages, such as limited-slip differential, variable speed, automatic parking brake, blade clutch, vibration damping and AS cross-blade system, it is a true allrounder. There are three engine variants to choose from for your application area: The AS 2-stroke engine for steep slopes and maximum cutting force, the robust B&S 4-stroke engine for slight inclines or the quiet Honda 4-stroke engine for moderate terrain.