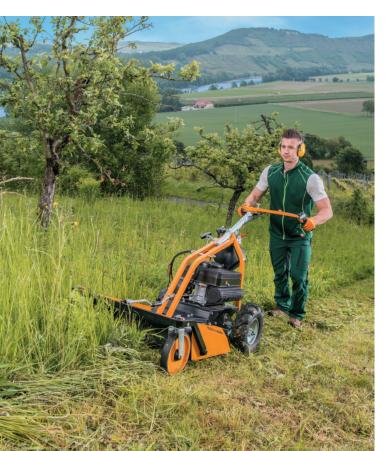

### **MOWERS FOR STEEP SLOPES**

The models like AS 28 2T ES, AS 63 2T ES and AS 65 2T ES with their 2-stroke engines offer the highest level of all-terrain mobility in their class. However, the AS 65 4T B&S and the AS 73 4T B&S with their especially adapted 4-stroke engines are also fully capable of working on slopes at high work rates.

### AS 63 ALLMÄHER® — THE ALL-ROUNDER

The AS 63 Allmäher® is the entry level machine in the semiprofessional class. With product advantages, such as limited-slip differential, variable speed, automatic parking brake, blade clutch, vibration damping and AS cross-blade system, it is a true allrounder. There are three engine variants to choose from for your application area: The AS 2-stroke engine for steep slopes and maximum cutting force, the robust B&S 4-stroke engine for slight inclines or the quiet Honda 4-stroke engine for moderate terrain.