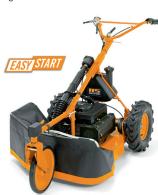

AS 21 4T Comfort

B&S 4-stroke engine, 190 ccm Rated power 3.6 kW (4.9 hp), max. 4.1 kW (5.5 hp). Cutting height 55-80 mm, cutting width 51 cm.

AS 2-stroke engine, 165 ccm, EasyStart. Rated power 4.0 kW (5.4 hp), max. 4.4 kW (6.0 hp). Cutting height 55 - 80 mm, cutting width 63 cm.