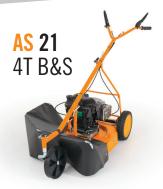

#### THE ROBUST CLASSICS

Since 1959 models like the AS 21 and AS 26 have been earning the reputation of the utmost reliability. Whether on the meadow behind the house, on the meadow orchard or caring for the weekend property, these Allmähers do the job.

AS 21 4T Comfort

B&S 4-stroke engine, 190 ccm Rated power 3.6 kW (4.9 hp), max. 4.1 kW (5.5 hp). Cutting height 55-80 mm, cutting width 51 cm.

AS 2-stroke engine, 165 ccm, EasyStart. Rated power 4.0 kW (5.4 hp), max. 4.4 kW (6.0 hp). Cutting height 55 - 80 mm, cutting width 63 cm.